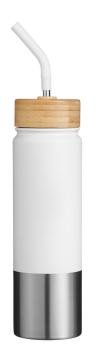

## econscious Playa 24oz Stainless Steel **Tumbler With Bamboo Lid**

### Fabric

- This tumbler is the epitome of modern sustainability and chic design; more than just a beverage companion, it's a statement of
- Sizes
- OS
- conscious living Double-wall, vacuum insulated
- Screw-on bamboo lid and stainless steel straw with silicone tip
- Product Size: 10"h x 2.9" dia.